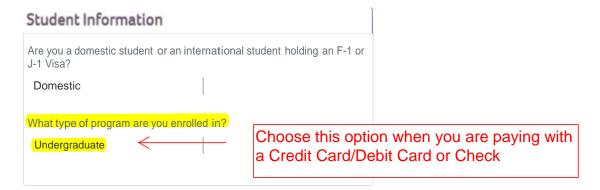

# Step 4 Student Information

Please enter your information and click Continue.

We will use this information to mail your ID card and plan materials. Please Note: Aetna does not mail outside the United States.