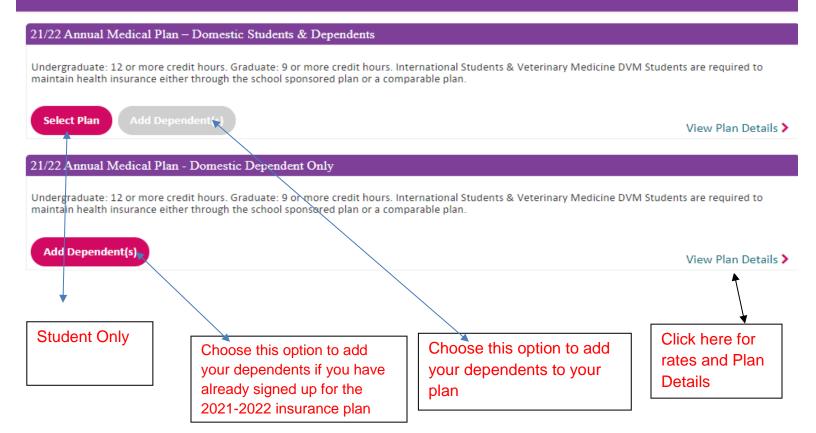

## Step 2 Plan(s)

Your plan options are below.

### Medical Plan Enrollment Options

#### Medical Plan Enrollment Options

## Plan Details