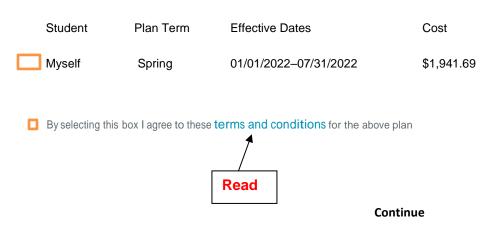

#### Spring Cost

| Student                                | \$1,941.69 |
|----------------------------------------|------------|
| Student and Spouse                     | \$3,883.38 |
| Student and Child                      | \$3,883.38 |
| Student, Spouse and Child              | \$5,825.07 |
| Student and 2 or More Children         | \$5,825.07 |
| Student, Spouse and 2 or more Children | \$7,766.76 |

#### Step 5

Please confirm your enrollment selections by selecting the plan term(s) you wish to enroll into and click CONTINUE.

## 2022 Spring Medical Plan - Direct Pay Student

• Continue with Steps, Submit and Print Confirmation for your records