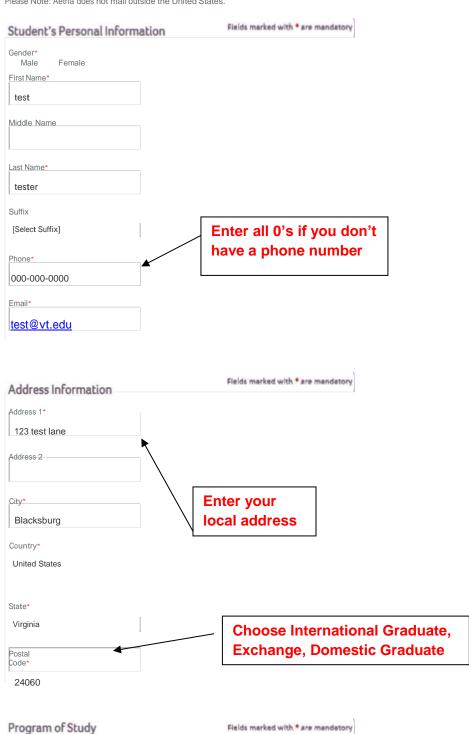

# Step 4 Student Information

Please enter your information and click Continue.

We will use this information to mail your ID card and plan materials. Please Note: Aetna does not mail outside the United States.