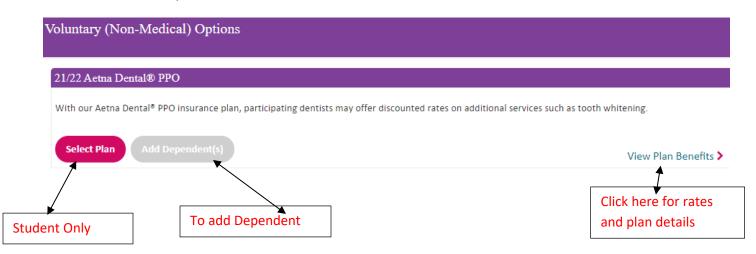

#### Step 3

Your additional plans are listed below

Dental premium must be paid in full at the time of enrollment.

## Plan Details