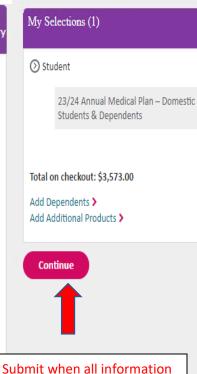

### **Annual Cost**

| Student                      | \$3,573.00  |
|------------------------------|-------------|
| Student + 1                  | \$7,146.00  |
| Student + 2                  | \$10,719.00 |
| Student + 2 or More Children | \$10,719.00 |
| Student + 3                  | \$14,292.00 |

# Plan Effective/Termination date(s)

Please confirm your enrollment selections by selecting the plan term(s) you wish to enroll into and click CONTINUE.

Continue when all information is completed

is completed. Enrollment is

now complete.