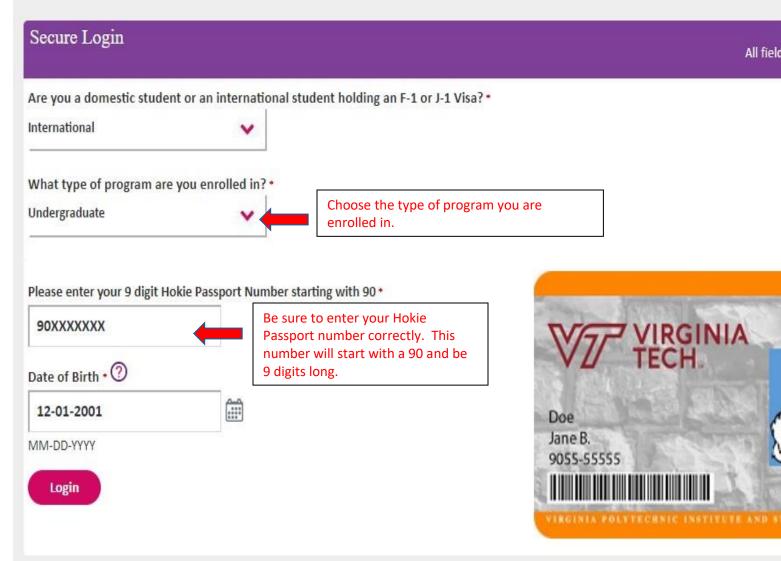

#### How to Enroll for the Aetna Student Health Insurance

#### **Direct Pay Students**

Enroll at www.aetnastudenthealth.com

Follow the attached instructions for coverage beginning **August 1, 2023 through July 31, 2024.** The cost for coverage August 1<sup>st</sup>, 2023 through July 31<sup>st</sup>, 2024 can be paid in 1 payment or 2 installments.