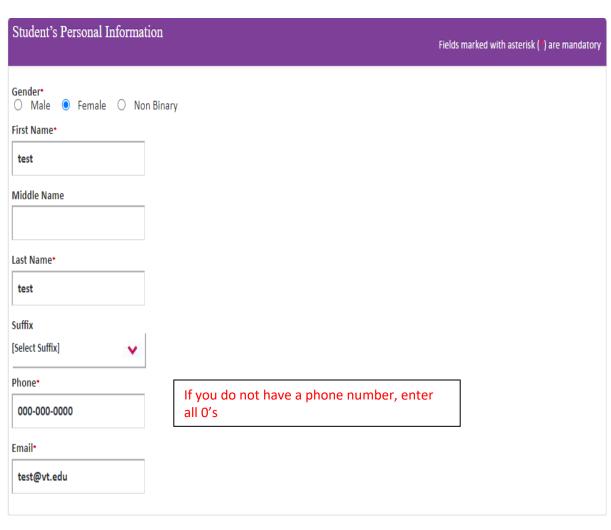

|

Open Enrollment Dates: July 14th, 2023 through September 11th, 2023

# Let's get started!

Start here to find your recommended plans.

Welcome to Aetna Student Health. We've made it easier than ever to find the right plan for you, and apply online. Simply answer a few questi get started.



## Plan Selection(s)

Your plan options are below.





Click here for rates and plan details

# Additional (Non-Medical) Plan Selection

Your additional plans are listed below

## Voluntary (Non-Medical) Options

#### 23/24 Aetna Dental® PPO

Students enrolled in the Medical Plan are eligible to enroll in the Voluntary PPO Dental Plan.



View Plan Benefits >

The dental coverage is optional. Dental premium must be paid in full at the time of enrollment.

The Dental Plan costs \$387.96 per person





# Plan Effective/Termination date(s)

Please confirm your enrollment selections by selecting the plan term(s) you wish to enroll into and click CONTINUE.



Continue when all information is completed







is completed. Enrollment is

now complete.