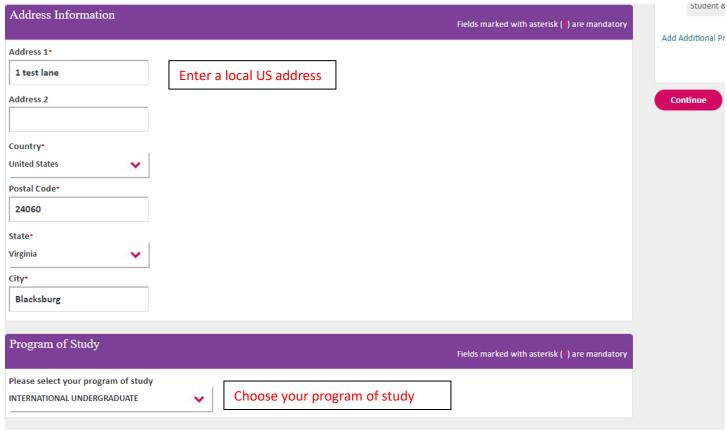

#### How to Enroll for the Aetna Student Health Insurance

#### **Direct Pay Students**

Enroll at www.aetnastudenthealth.com

Follow the attached instructions for coverage beginning **August 1, 2023 through July 31, 2024.** The cost for coverage August 1<sup>st</sup>, 2023 through July 31<sup>st</sup>, 2024 can be paid in 1 payment or 2 installments.