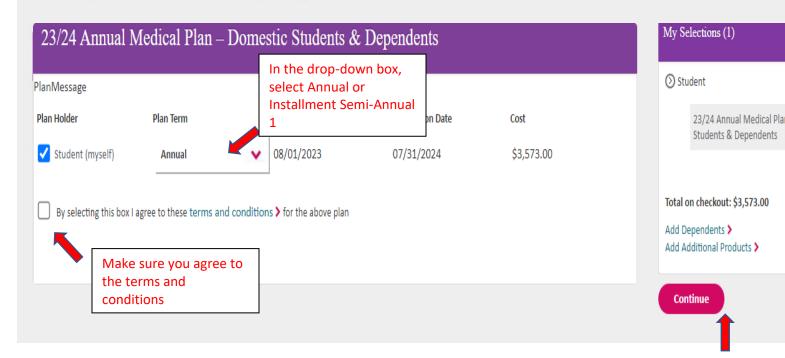

#### **Direct Pay Students**

Enroll at www.aetnastudenthealth.com

Follow the attached instructions for coverage beginning **August 1, 2023 through July 31, 2024.** The cost for coverage August 1<sup>st</sup>, 2023 through July 31<sup>st</sup>, 2024 can be paid in 1 payment or 2 installments.

### **Annual Cost**

| Student                      | \$3,573.00  |
|------------------------------|-------------|
| Student + 1                  | \$7,146.00  |
| Student + 2                  | \$10,719.00 |
| Student + 2 or More Children | \$10,719.00 |
| Student + 3                  | \$14,292.00 |

| Installment 1:           | Installment 2:   |
|--------------------------|------------------|
| \$1796.00 per            | \$1777.00 per    |
| person                   | person           |
| PAYMENT OF BOTH          |                  |
| INSTALLMENTS IS REQUIRED |                  |
| Credit                   | Credit           |
| Card/Checking            | Card/Checking    |
| Account charged          | Account charged  |
| at initial enrollment    | on January 17th, |
|                          | 2024             |